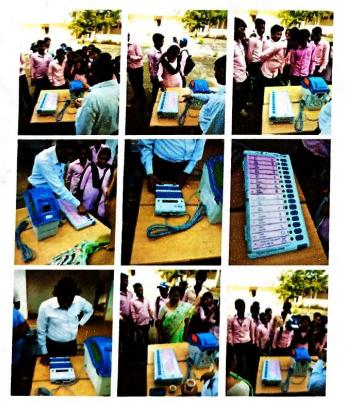

स्वाप पाटनर के तहत् मतदाता जागरूकता हेतु आवश्यक कार्यक्रम एवं प्रचार प्रसार की कार्यवाही निर्वाचन पदाधिकारी के निर्देशानुसार की जा रही है। साथ ही 10 बिन्दुओं की जानकारी निर्धारित प्रपत्र में तैयार कर फोटोग्राफ सहित सादर सम्प्रेषित है।

### र संस्था का नाम — शासकीय तुलसी (अग्रणी) महाविद्यालय अनूपपुर प्रचार—प्रसार संबंधी गतिविधियों का विवरण

| मांक                                                                                                                                                                                                                                                                                                                                                                                                                                                                                                                                                                                                                                                                                                | गतिविधियों का विवरण                                                                                                                       | संख्यात्मक उपलब्धी                                                                                                                           |       |
|-----------------------------------------------------------------------------------------------------------------------------------------------------------------------------------------------------------------------------------------------------------------------------------------------------------------------------------------------------------------------------------------------------------------------------------------------------------------------------------------------------------------------------------------------------------------------------------------------------------------------------------------------------------------------------------------------------|-------------------------------------------------------------------------------------------------------------------------------------------|----------------------------------------------------------------------------------------------------------------------------------------------|-------|
| and the second se | (2)                                                                                                                                       | (3)                                                                                                                                          |       |
| <b>(1)</b><br>1                                                                                                                                                                                                                                                                                                                                                                                                                                                                                                                                                                                                                                                                                     | क्या विभाग / संस्था द्वारा मतदाता जागरूकता के संबंध<br>में VOTAR AWERNESS FORAME (VAF) का गठन                                             |                                                                                                                                              | हॉ    |
| 2                                                                                                                                                                                                                                                                                                                                                                                                                                                                                                                                                                                                                                                                                                   | विभागीय अधिकारियों / कर्मचारियों के मध्यम EVM<br>&VVPAT जागरूकता कैम्प एवं Hands-on शिविर<br>का आयोजन किया है?                            | हॉ —03                                                                                                                                       |       |
| 3                                                                                                                                                                                                                                                                                                                                                                                                                                                                                                                                                                                                                                                                                                   | विभाग द्वारा अपने परिसर में लगाये गये मतदाता<br>विभाग द्वारा अपने परिसर में लगाये गये मतदाता<br>जागरूकता संबंधी पोस्टर एवं बेनर की संख्या | शा.महावि.अनूपपुर में 3<br>पुष्पराजगढ़ में 2 कोतमा में 3<br>जैतहरी में 2 बिजुरी में 1<br>राजनगर में 1 एवं वेंकटनगर में<br>1 बैनर लगाए गए हैं। |       |
| 4                                                                                                                                                                                                                                                                                                                                                                                                                                                                                                                                                                                                                                                                                                   | विभाग द्वारा अपने परिसर के अतिरिक्त अन्य स्थान पर<br>लगाये गये मतदाता जागरूकता संबंधी पोस्टर एवं बेनर<br>की संख्या।                       | नहीं                                                                                                                                         |       |
| 5                                                                                                                                                                                                                                                                                                                                                                                                                                                                                                                                                                                                                                                                                                   | विभाग द्वारा वितरित एवं संग्रहित किये गये मतदान                                                                                           | वितरित                                                                                                                                       | - 100 |
|                                                                                                                                                                                                                                                                                                                                                                                                                                                                                                                                                                                                                                                                                                     | संकल्प पत्र की संख्या                                                                                                                     | संग्रहित                                                                                                                                     | - 65  |
|                                                                                                                                                                                                                                                                                                                                                                                                                                                                                                                                                                                                                                                                                                     | विभागीय स्तर पर मतदाता जागरूकता के संबंध में<br>जारी किये गये प्रेस नोट की संख्या                                                         | A CONTRACT OF                              |       |
| 7                                                                                                                                                                                                                                                                                                                                                                                                                                                                                                                                                                                                                                                                                                   | विभागीय स्तर पर मतदाता जागरूकता के संबंध में<br>जारी किये गये विज्ञापनों की संख्या                                                        |                                                                                                                                              |       |
| 8                                                                                                                                                                                                                                                                                                                                                                                                                                                                                                                                                                                                                                                                                                   | विभागीय स्तर पर मतदाता जागरूकता के संबंधी टी.व्ही.<br>⁄रेडिया प्रसारण की संख्या                                                           |                                                                                                                                              |       |
|                                                                                                                                                                                                                                                                                                                                                                                                                                                                                                                                                                                                                                                                                                     | ,<br>विभाग द्वारा मतदाता जागरूकता के संबंध में आयोजित<br>कार्यकारी गतिविधियों की संख्या                                                   |                                                                                                                                              |       |
|                                                                                                                                                                                                                                                                                                                                                                                                                                                                                                                                                                                                                                                                                                     | आगामी समय में स्वीप पार्टनर के रूप में विभागीय कार्य<br>योजना का संक्षिप्त विवरण।                                                         | 1 – महाविद्यालयो के<br>एन0सी0सी0 एवं एन0एस0एस<br>के छात्र छात्राओ द्वारा मतदात<br>जागरूकता कार्यक्रम सम्पन्न<br>कराए जा रहे है।              |       |